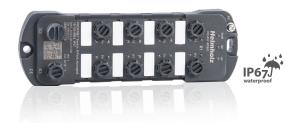

# ETHERNET-SWITCH 8-PORT, UNMANAGED, 10/100 MBPS, IP67

**Fail-safe data communication under rough conditions** – with its robust, water- and dustproof housing, confirmed by IP67 certification, the switch is made for heavy industrial environments.

### Product highlights:

- 8x M12 ports (d-coded)
- Waterproof and dustproof (IP67)
- Extended temperature range (-40  $^{\circ}\text{C}$  ... +75  $^{\circ}\text{C})$
- Store-and-Forward architecture
- LLDP & PTCP Delay-Traffic blocking (for PROFINET networks)
- Protection class IP67
- Switch cabinet-less assembly possible