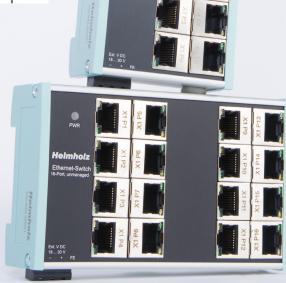

## ETHERNET-SWITCH 5/8/16-PORT, UNMANAGED, 10/100/1000 MBPS

The Industrial Ethernet Switches from Helmholz enable you to connect up to 16 Ethernet participants without any additional configuration. Get the maximum speed for your manufacturing and process industry.

- Available in 5/8/16-port, unmanaged
- Simple Plug & Play solution
- Power supply plug
- Easy network integration
- Flat and rugged design for DIN rail installation

Ethernet-Switch 5/8/16-port

#### ORDERING INFORMATION

|                               | Ethernet-Switch 5-port, unmanaged | Ethernet-Switch 8-port, unmanaged | Ethernet-Switch 16-port, unmanaged |
|-------------------------------|-----------------------------------|-----------------------------------|------------------------------------|
| Variant up to 1000 Mbps (1GB) | 700-841-5ES01                     | 700-841-8ES01                     | 700-841-16S01                      |
| Variant up to 1000 100 Mbps   | 700-840-5ES01                     | 700-840-8ES01                     | 700-840-16S01                      |