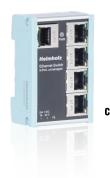

## ETHERNET-SWITCH 5/8/16-PORT, UNMANAGED, 10/100/1000 MBPS

The Industrial Ethernet Switches from Helmholz enable you to connect up to 16 Ethernet participants without any additional configuration. Get the maximum speed for your manufacturing and process industry.

- Available in 5/8/16-port, unmanaged
- Simple Plug & Play solution
- Power supply plug
- Easy network integration
- Flat and rugged design for DIN rail installation

Ethernet-Switch 5/8/16-port

#### ORDERING INFORMATION

|                               | Ethernet-Switch 5-port, unmanaged | Ethernet-Switch 8-port, unmanaged | Ethernet-Switch 16-port, unmanaged |
|-------------------------------|-----------------------------------|-----------------------------------|------------------------------------|
| Variant up to 1000 Mbps (1GB) | 700-841-5ES01                     | 700-841-8ES01                     | 700-841-16S01                      |
| Variant up to 1000 100 Mbps   | 700-840-5ES01                     | 700-840-8ES01                     | 700-840-16S01                      |